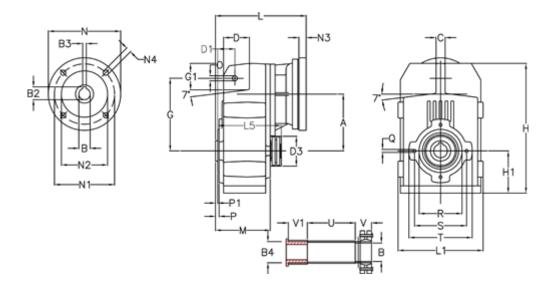

## **Data Sheet**

Article number: 29560528598830

Description: Shaft mounted gear

A513QF50-285,9-P80B5

## **Measures**

| A = 211.30 | D1 = 65.0  | l5 = 222.0  | P1                                         | = 4.5    | V =  |
|------------|------------|-------------|--------------------------------------------|----------|------|
| B = 50     | d3 = 120   | M = 163.0   | Q                                          | = M12x19 | V1 = |
| B1 = 19    | G = 278    | N = 200     | R                                          | = 180    |      |
| B2 = 21.8  | G1 = 105.5 | N1 = 165    | S                                          | = 215    |      |
| B3 = 6     | H = 479.0  | N2 = 130    | Т                                          | = 250    |      |
| B4 = 50    | H1 = 144.0 | N4 = M10x20 | Tightening torque Nm adapter bushing = 6.0 |          |      |
| C = 20     | L = 287.5  | O = 22      | Tightening torque Nm shrink disc           | = 12.0   |      |
| D = 93.5   | L1 = 273   | P = 8.5     | U                                          | = 91.0   |      |
|            |            |             |                                            |          |      |